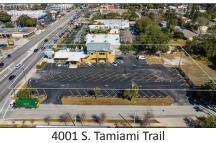

## WHAT'S SELLING: COMMERCIAL PROPERTIES

1802 Main Street Reese's Gas Station Sold - \$2,300,000 • 8,600 SF

4001 S. Tamiami Trail Cafe Baci Building Sold - \$2,800.000 • 7,436 SF

22 S. Links Avenue Stearns Bank Building Sold -\$7,300,000 •18,578 SF